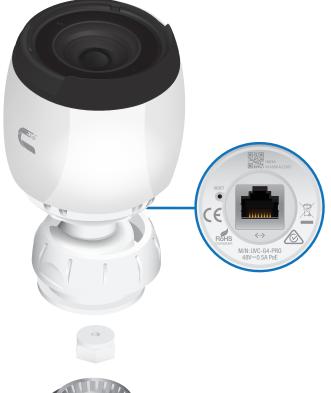

#### Model: UVC-G4-PRO

The G4 Pro camera features a powered zoom lens and crisp 4K Ultra HD video performance with infrared capability. The versatile 3-axis mount enables indoor or outdoor installation of the camera. The camera has infrared LEDs with an automatic IR cut filter for day and night surveillance.

- 4K Ultra HD (3840 x 2160), 24 FPS
- F 4.24 12.66 mm, f/1.53 f/3.3
- Wide-Angle/Zoom Lens
- OS08A20 Sensor, 1/1.8"
- IP67-Rated Weather Resistance
- Enhanced Low-Light Performance
- Integrated High-Power Infrared LEDs
- 802.3af/802.3at support
- Built-in Microphone
- · Wall, Ceiling, or Pole Mount

## SPECIFICATIONS

|                                                         | UVC-G4-PRO                                        |
|---------------------------------------------------------|---------------------------------------------------|
| Dimensions (Without Mounting Plate)                     | Ø 86 x 153 mm (Ø 3.39 x 6.02")                    |
| Weight (Without Mounting Plate)                         | 700 g (1.54 lb)                                   |
| Networking Interface                                    | (1) 10/100/1000 Ethernet Port                     |
| Management Interface<br>Managed Mode<br>Standalone Mode | UniFi Protect<br>Camera Integrated Web UI         |
| Sensor                                                  | OS08A20, 1/1.8"                                   |
| Lens                                                    | F 4.24 - 12.66 mm; <i>f</i> /1.53 - <i>f</i> /3.3 |
| Night Mode                                              | IR LEDs with Mechanical IR Cut Filter             |
| Microphone                                              | Yes                                               |
| Button                                                  | Factory Reset Button                              |
| Power Method                                            | IEEE 802.3af/at                                   |
| Power Supply                                            | 802.3af/802.3at or UniFi PoE Switch               |
| Maximum Power Consumption                               | 12.5W                                             |
| Mounting                                                | Wall/Ceiling/Pole                                 |
| Operating Temperature                                   | -20 to 50° C (-4 to 122° F)                       |
| Operating Humidity                                      | 0 to 90% Noncondensing                            |
| Weatherproofing                                         | IP67                                              |