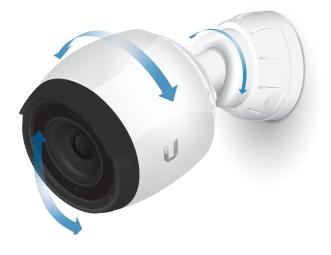

#### Model: UVC-G4-PRO

The G4 Pro camera features a powered zoom lens and crisp 4K Ultra HD video performance with infrared capability. The versatile 3-axis mount enables indoor or outdoor installation of the camera. The camera has infrared LEDs with an automatic IR cut filter for day and night surveillance.

- 4K Ultra HD (3840 x 2160), 24 FPS
- F 4.24 12.66 mm, f/1.53 f/3.3
- Wide-Angle/Zoom Lens
- OS08A20 Sensor, 1/1.8"
- IP67-Rated Weather Resistance
- Enhanced Low-Light Performance
- Integrated High-Power Infrared LEDs
- 802.3af/802.3at support
- Built-in Microphone
- · Wall, Ceiling, or Pole Mount