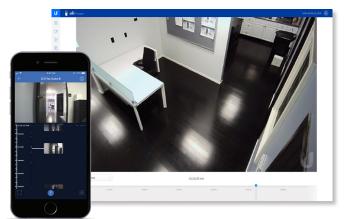

#### **Time Lapse**

The new Time Lapse feature allows you to scroll through video events and recordings quickly and efficiently. Now you can sift through hundreds of hours of video in just minutes.

#### **Events**

Video recordings are stored privately on the Cloud Key Gen2 Plus. With a built-in 1 TB HDD, you can retain hundreds of events and recording hours without third-party storage or online digital footprints.