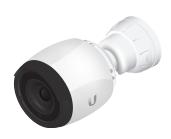

## Introduction

The UniFi<sup>®</sup> Protect Camera, model UVC-G4-PRO, represents the next generation of cameras designed for use with the UniFi Protect surveillance management system. This camera offers 4K Ultra HD resolution for day or night use and integrates with the UniFi Protect software for powerful and flexible IP video management.

#### Model: UVC-G4-PRO

The G4 Pro camera features a powered zoom lens and crisp 4K Ultra HD video performance with infrared capability. The versatile 3-axis mount enables indoor or outdoor installation of the camera. The camera has infrared LEDs with an automatic IR cut filter for day and night surveillance.

- 4K Ultra HD (3840 x 2160), 24 FPS
- F 4.24 12.66 mm, f/1.53 f/3.3
- Wide-Angle/Zoom Lens
- OS08A20 Sensor, 1/1.8"
- IP67-Rated Weather Resistance
- Enhanced Low-Light Performance
- Integrated High-Power Infrared LEDs
- 802.3af/802.3at support
- Built-in Microphone
- · Wall, Ceiling, or Pole Mount